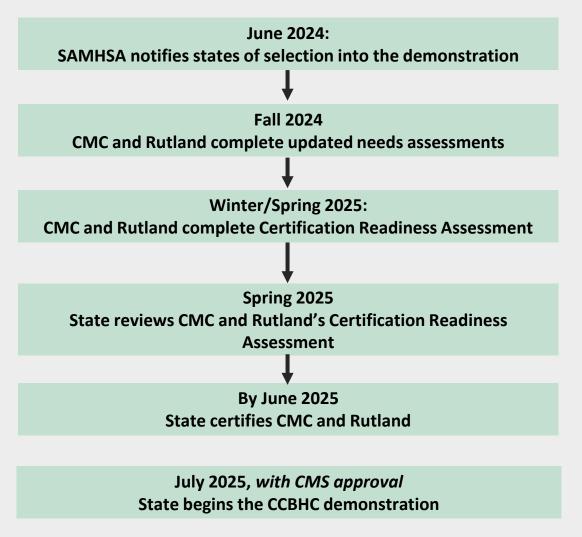

## Timeline for CCBHCs in Vermont: Dependent Upon Invitation to Join Demonstration Pilot

The State will continue to provide Technical Assistance to CMC and Rutland in 2024-2025

Slide borrowed from Manatt Consulting