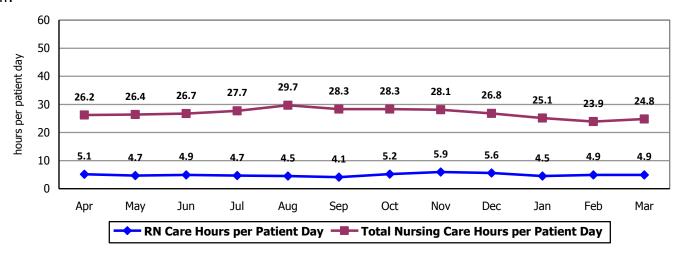

## Nursing Care Hours per Patient Day: April 2015 - March 2016

The following graph shows the average number of direct nursing care hours provided per patient during a 24-hour period. Results are shown for each month, for care provided by registered nurses and by all nursing staff.