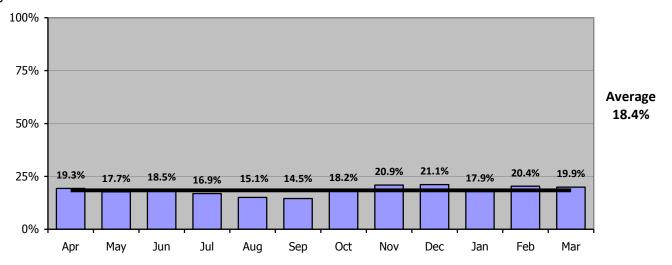

## Percent of Total Nursing Care Hours Provided by RNs: April 2015 - March 2016

The following graph shows the percentage of total nursing hours provided by registered nurses, including the average for this unit.