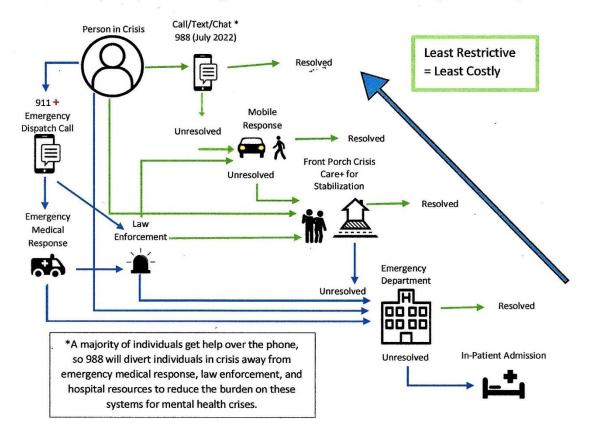

NKHS has designed a freestanding 24/7/365 living room model approach, called the Front Porch Crisis Care+ (FPCC+ or Front Porch) program with open access and immediate response for anyone experiencing mental health crises. The budget for programming at the Front Porch is \$1,674,373. The program would serve as the alternative approach to better align resources meeting the unique urgent needs of adults, youth, and children in distress with less restrictive and less expensive levels of care. The model in the diagram below visually shows the crisis process in blue as it is now. The green path demonstrates what ES support could be with access to the Front Porch Crisis Care+ center for stabilization. This model was adapted with permission from the Missouri Crisis Model.

#### Crisis Care+ Response (Crisis Receiving and Stabilization Front Porch to Living Room Model)

This program will include a warm and welcoming facility as a priority drop off for first responders and community members supporting individuals in acute mental health crises. The program staff will offer guests to meet with a professional or peer, take time to acclimate to the facility, feel safe and heard, and not overwhelmed. The Front Porch will also create a space to meet basic needs, like providing water or simple provisions, to help de-escalate the situation. In this space, with safe observation available, the guests are able to work through the specifics of their crisis with trained, supportive individuals whether peers or clinicians. Front Porch employees will refer individuals in co-occurring mental health and substance abuse crisis to appropriate resources and/or facilities specific to their challenges. This designated mental health crisis center would provide specific supports by trained professionals in a therapeutic environment. Much of this work is based on the <u>"Roadmap to the Ideal Crisis System"</u> (March 2021) by the *Group for the Advancement of Psychiatry*.

The Front Porch model will support a person in crisis when the individual contacts the 988 Crisis Lifeline Call Center. Crisis responders for 988 would triage and refer callers as necessary to the Front Porch program instead of hospital emergency departments if their physical health is not in danger. From the first encounter at the Front Porch, a Peer Specialist/Case Manager would welcome and offer the individual a safe space to talk, receive provisions to help de-escalate the crisis, learn what services could be helpful, and promote engagement in services.

The Front Porch would combine elements of service modalities such as crisis receiving and stabilization, Mental Health Urgent Care Initiatives (MUCI), Psychiatric Urgent Care (PUC) and/or Psychiatric Urgent Care for Kids (PUCK), modified Crisis Assistance Health Out On the Streets (CAHOOTS), and recovery models like the Living Room Model. Direct supports, clinical modalities, and embedded values of the facility include, but are not limited to, trauma informed, person-centered-strength-based approaches, basic needs assessment, developmentally appropriate care, Collaborative Assessment and Management of Suicidality (CAMS), and Dialectical Behavior Therapy (DBT) for suicide. Technology would also allow center professionals to connect with individuals utilizing electronic tablets in kiosks throughout NEK communities for direct virtual access to screenings and supports, operating as a satellite Front Porch program. The goal is to keep the people safe, either in their own home, or at the Front Porch, by providing a comfortable environment and an alternative to hospital ED rooms for people experiencing psychiatric crises. The outcome after assessment would be either the guest returns home or moves through the Front Porch day program under 24 hours and/or a two to tenday stay in the Living Room Model program.